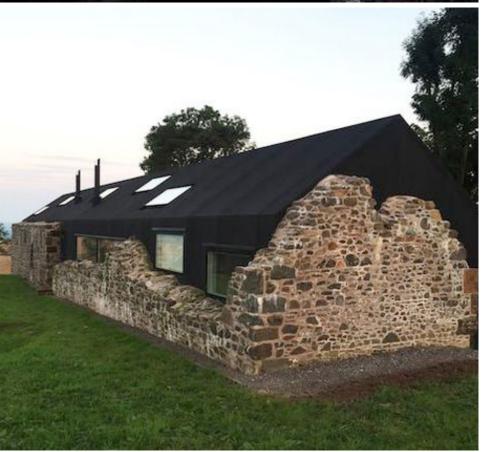

Ground floor plan

RGH 01 90 Sq.m



Proposed First floor plan



### **NEW PARADE GARDEN**

Proposed Second floor plan

#### Proposed Plans Madden Road Terrace

The new terrace on Madden road will have a total of four houses, each with 3 bedrooms. The first unit and the fourth unit will benefit from a small garden to the side of the property which can be accessed from the living area

The terrace was developed as per these diagrams, starting with a basic facade then gradually adding more detail.



#### Proposed Plans Madden Road Terrace



|  |  | 1 |  |
|--|--|---|--|
|  |  |   |  |
|  |  |   |  |



Proposed Ground floor plan

#### Proposed Plans Madden Road Terrace



Total

GIA per unit (SQM)

Built-in Storage (SQM)



Proposed First floor plan











## Design Precedents









# Design Precedents