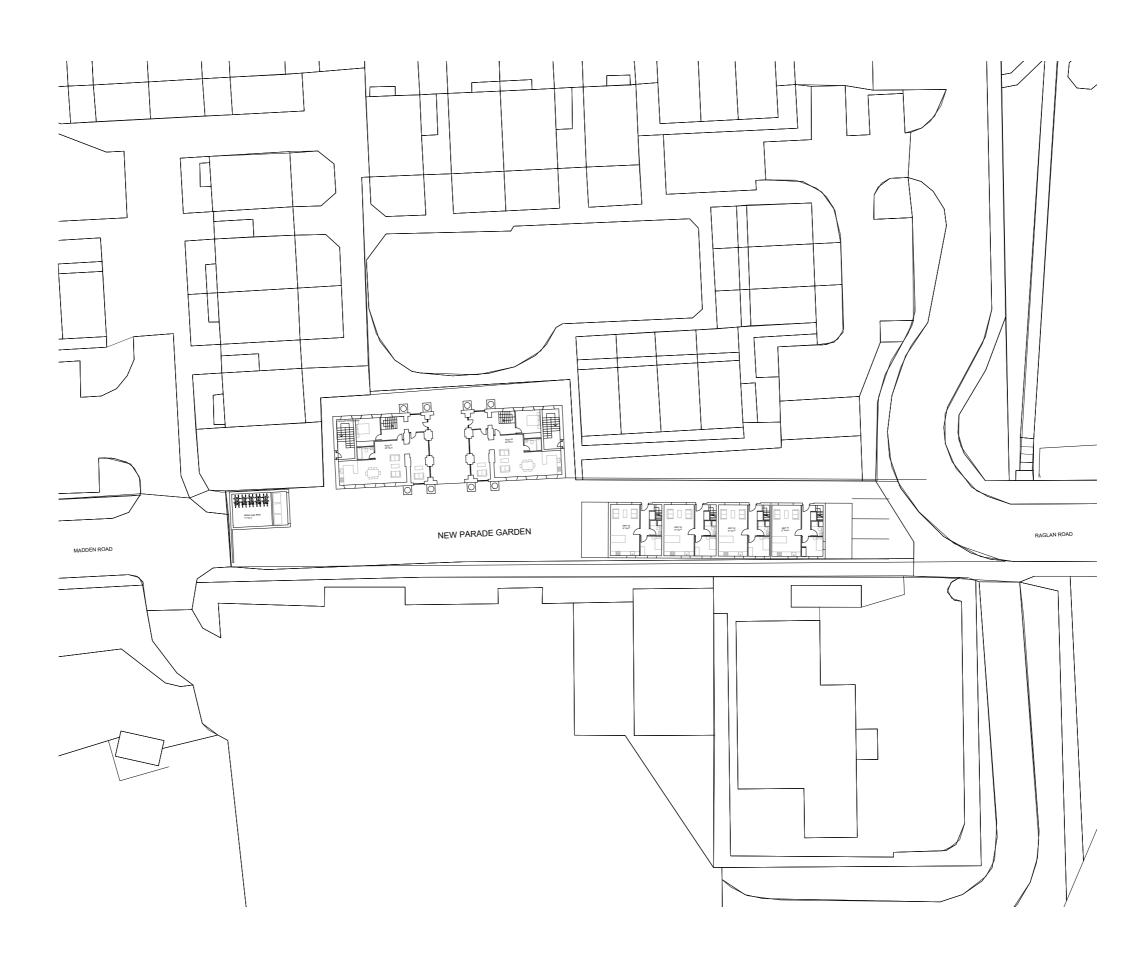

| -                      |
| House 3 | 3b 5p House         | 95                 | 93                                     | 3.9                    | 2.5                                       | -                      |
| House 4 | 3b 5p House         | 95                 | 93                                     | 3.9                    | 2.5                                       | 27                     |
|         |                     |                    |                                        |                        |                                           |                        |
|         | Total               | 877                |                                        |                        |                                           |                        |



Proposed site plan

#### Proposed Plans GIA per unit (SQM) **Built-in Storage (SQM)** Raglan Gatehouse CODE housing standard housing standard Raglan Gatehouse Bikes/Bins 31 Flat 1 4b 6p duplex 135 106 4.9 3.0 Flat 2 4b 6p duplex 135 4.9 3.0 106 Flat 3 3b 5p duplex 93 3.8 2.5 98 2.5 Flat 4 3b 5p duplex 3.8 **Madden Road Terrace** 2.5 Introduced a new circulation corridor, removing the need for a fire engineered solution on the ground floor. 3b 5p House 95 93 3.9 House 1 93 3.9 2.5 House 2 3b 5p House 95 2.5 House 3 3b 5p House 95 93 3.9 House 4 3b 5p House 3.9 2.5 Total RAGLAN GATEHOUSE A number of the bedrooms did not comply with the technical standards for areas. These have been changed so that all

RGH 02

bedrooms comply.

### **NEW PARADE GARDEN**

Proposed Ground floor plan

RGH 01