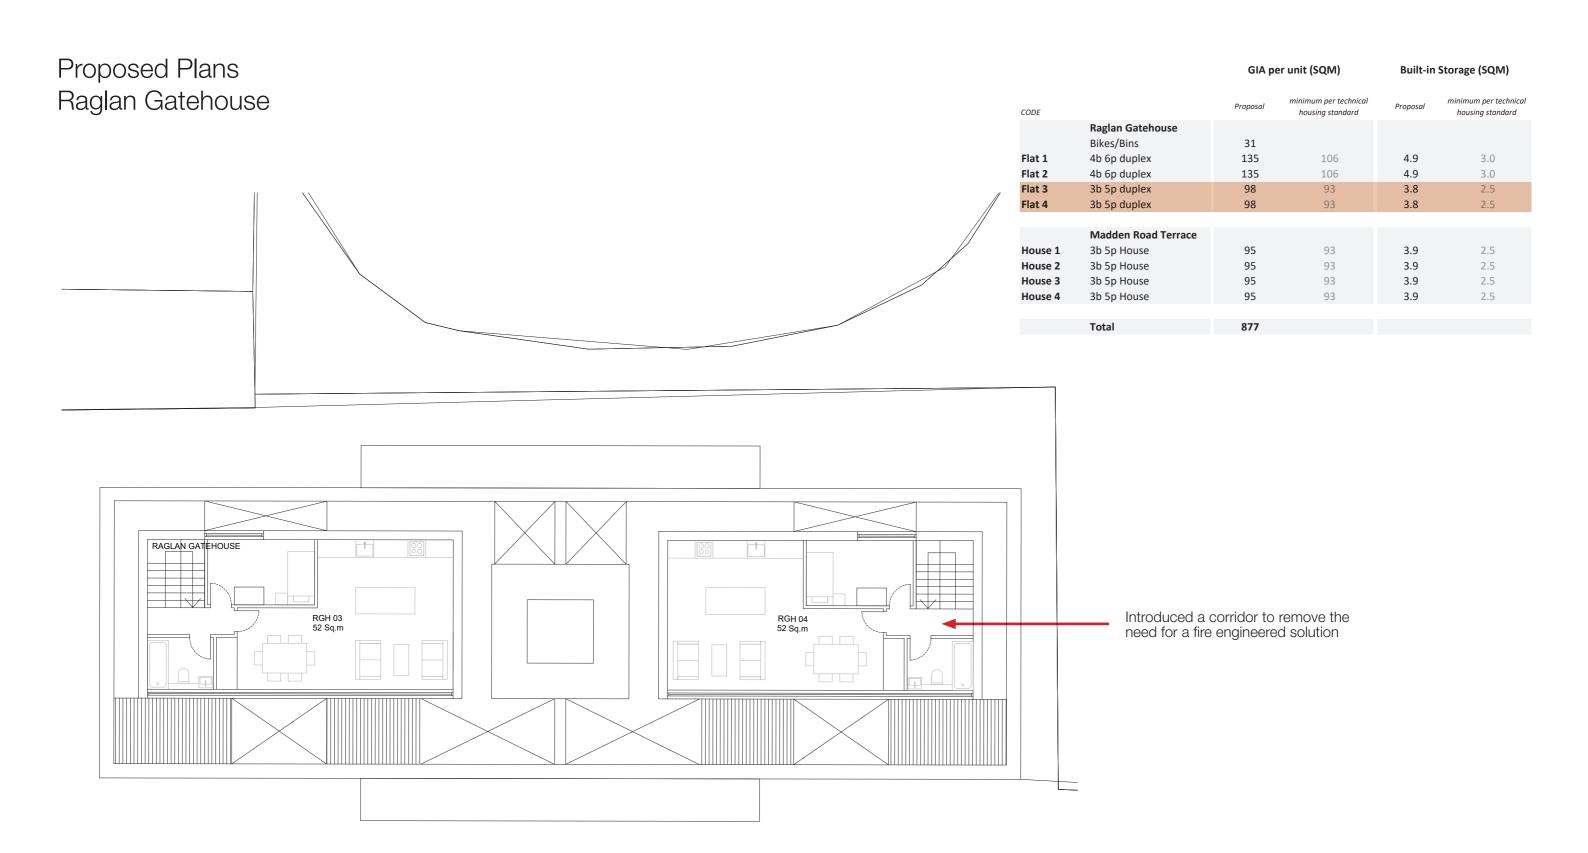

|         |                     | GIA per unit (SQM) |                                        | Built-in Storage (SQM) |                                           | Outdoor ammenity (SQM) |
|---------|---------------------|--------------------|----------------------------------------|------------------------|-------------------------------------------|------------------------|
| CODE    |                     | Proposal           | minimum per technical housing standard | Proposal               | minimum per technical<br>housing standard |                        |
|         | Raglan Gatehouse    |                    |                                        |                        |                                           |                        |
|         | Bikes/Bins          | 31                 |                                        |                        |                                           |                        |
| Flat 1  | 4b 6p duplex        | 135                | 106                                    | 4.9                    | 3.0                                       | 11                     |
| Flat 2  | 4b 6p duplex        | 135                | 106                                    | 4.9                    | 3.0                                       | 11                     |
| Flat 3  | 3b 5p duplex        | 98                 | 93                                     | 3.8                    | 2.5                                       | 14                     |
| Flat 4  | 3b 5p duplex        | 98                 | 93                                     | 3.8                    | 2.5                                       | 14                     |
|         |                     |                    |                                        |                        |                                           |                        |
|         | Madden Road Terrace |                    |                                        |                        |                                           |                        |
| House 1 | 3b 5p House         | 95                 | 93                                     | 3.9                    | 2.5                                       | 27                     |
| House 2 | 3b 5p House         | 95                 | 93                                     | 3.9                    | 2.5                                       | -                      |
| House 3 | 3b 5p House         | 95                 | 93                                     | 3.9                    | 2.5                                       | -                      |
| House 4 | 3b 5p House         | 95                 | 93                                     | 3.9                    | 2.5                                       | 27                     |
|         |                     |                    |                                        |                        |                                           |                        |
|         | Total               | 877                |                                        |                        |                                           |                        |

#### Proposed Plans GIA per unit (SQM) **Built-in Storage (SQM)** Raglan Gatehouse CODE housing standard housing standard Raglan Gatehouse Bikes/Bins 31 Flat 1 4b 6p duplex 135 106 4.9 3.0 Flat 2 4b 6p duplex 135 4.9 3.0 106 Flat 3 3b 5p duplex 93 3.8 2.5 98 2.5 Flat 4 3b 5p duplex 3.8 **Madden Road Terrace** 2.5 Introduced a new circulation corridor, removing the need for a fire engineered solution on the ground floor. 3b 5p House 95 93 3.9 House 1 93 3.9 2.5 House 2 3b 5p House 95 2.5 House 3 3b 5p House 95 93 3.9 House 4 3b 5p House 3.9 2.5 Total RAGLAN GATEHOUSE A number of the bedrooms did not comply with the technical standards for areas. These have been changed so that all