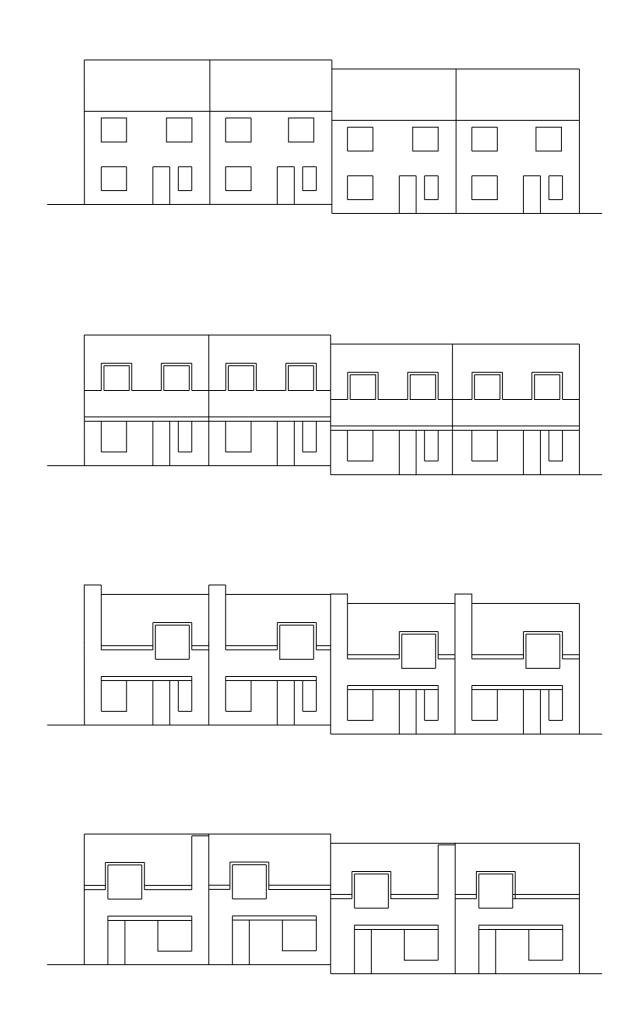

The terrace was developed as per these diagrams, starting with a basic facade then gradually adding more detail.