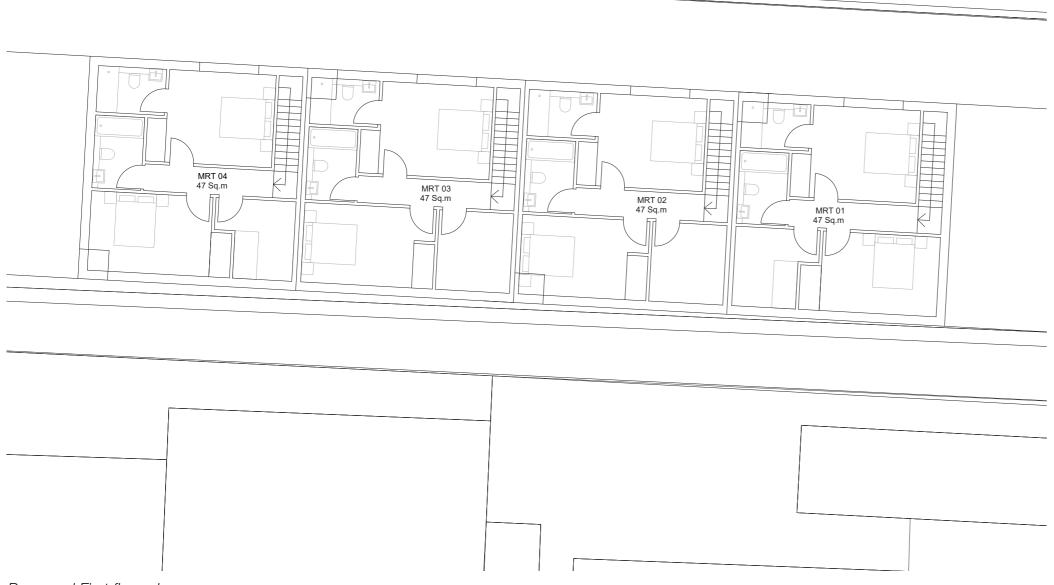

#### Proposed Plans Madden Road Terrace

The new terrace on Madden road will have a total of four houses, each with 3 bedrooms. The first unit and the fourth unit will benefit from a small garden to the side of the property which can be accessed from the living area

#### Proposed Plans Madden Road Terrace

Total

GIA per unit (SQM)

Built-in Storage (SQM)

Proposed First floor plan