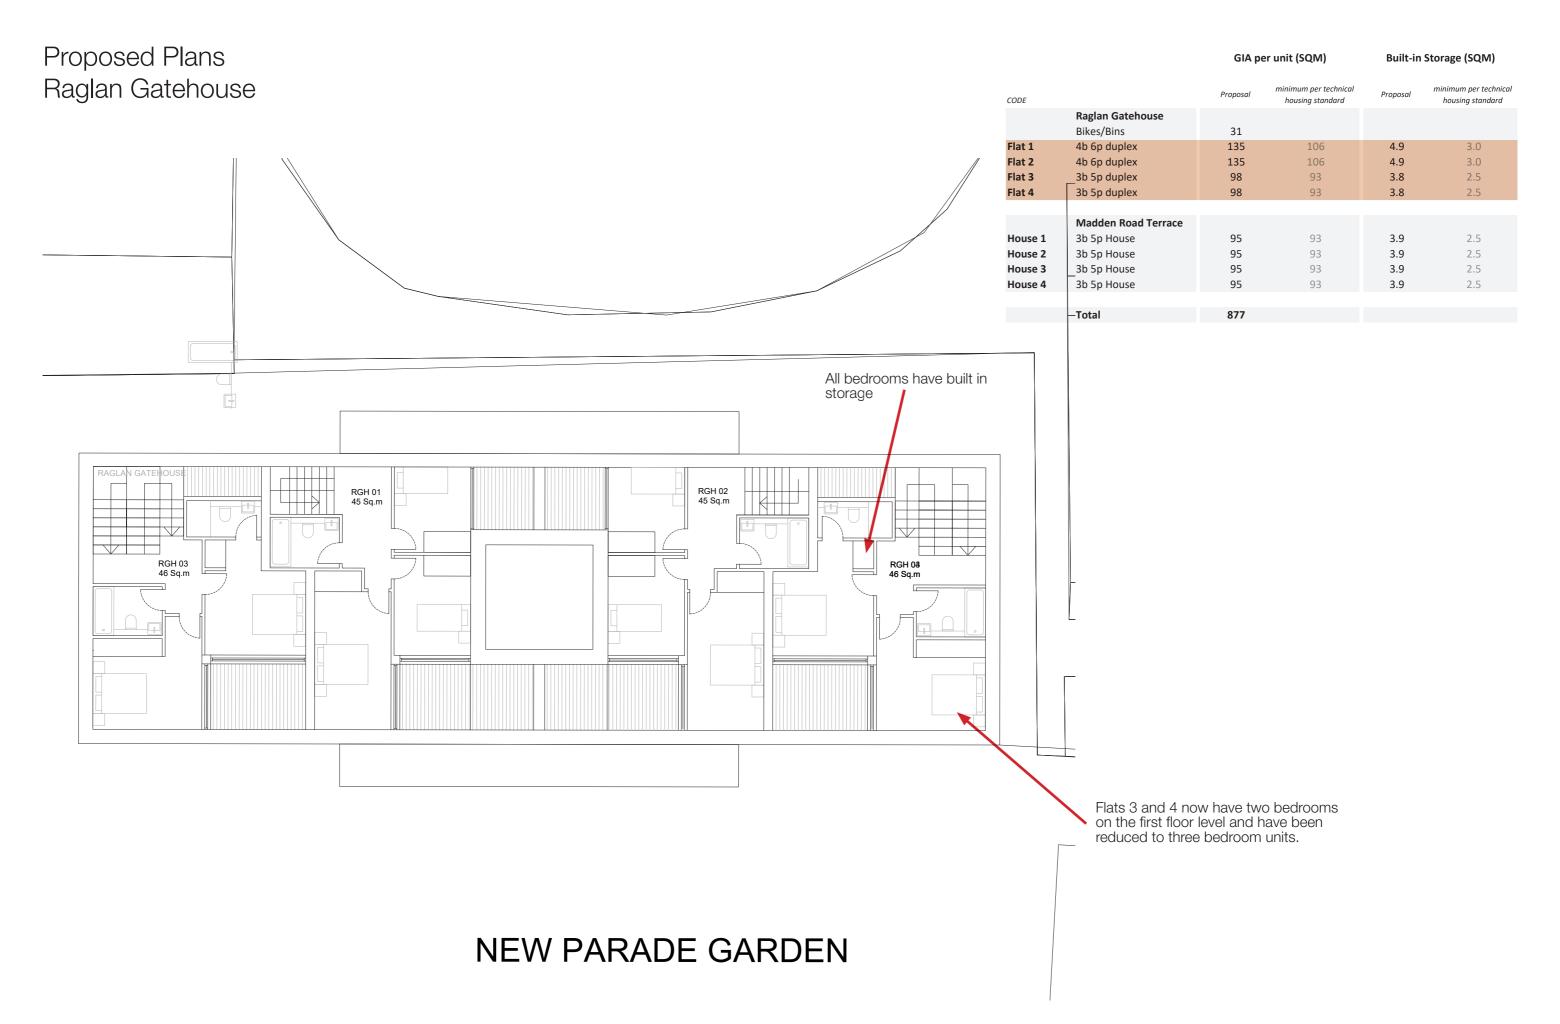

The size of flats 3 and 4 in the Gatehouse have been reduced from 4 bed units to 3 bed units. As it stood the flats did not meet the minimum area per the technical housing standard and are more suitable as three bedroom units.

|         |                     | GIA per unit (SQM) |                                        | Built-in Storage (SQM) |                                           | Outdoor ammenity (SQM) |
|---------|---------------------|--------------------|----------------------------------------|------------------------|-------------------------------------------|------------------------|
| CODE    |                     | Proposal           | minimum per technical housing standard | Proposal               | minimum per technical<br>housing standard |                        |
|         | Raglan Gatehouse    |                    |                                        |                        |                                           |                        |
|         | Bikes/Bins          | 31                 |                                        |                        |                                           |                        |
| Flat 1  | 4b 6p duplex        | 135                | 106                                    | 4.9                    | 3.0                                       | 11                     |
| Flat 2  | 4b 6p duplex        | 135                | 106                                    | 4.9                    | 3.0                                       | 11                     |
| Flat 3  | 3b 5p duplex        | 98                 | 93                                     | 3.8                    | 2.5                                       | 14                     |
| Flat 4  | 3b 5p duplex        | 98                 | 93                                     | 3.8                    | 2.5                                       | 14                     |
|         |                     |                    |                                        |                        |                                           |                        |
|         | Madden Road Terrace |                    |                                        |                        |                                           |                        |
| House 1 | 3b 5p House         | 95                 | 93                                     | 3.9                    | 2.5                                       | 27                     |
| House 2 | 3b 5p House         | 95                 | 93                                     | 3.9                    | 2.5                                       | -                      |
| House 3 | 3b 5p House         | 95                 | 93                                     | 3.9                    | 2.5                                       | -                      |
| House 4 | 3b 5p House         | 95                 | 93                                     | 3.9                    | 2.5                                       | 27                     |
|         |                     |                    |                                        |                        |                                           |                        |
|         | Total               | 877                |                                        |                        |                                           |                        |

#### Proposed Plans GIA per unit (SQM) **Built-in Storage (SQM)** Raglan Gatehouse CODE housing standard housing standard Raglan Gatehouse Bikes/Bins 31 Flat 1 4b 6p duplex 135 106 4.9 3.0 Flat 2 4b 6p duplex 135 4.9 3.0 106 Flat 3 3b 5p duplex 93 3.8 2.5 98 2.5 Flat 4 3b 5p duplex 3.8 **Madden Road Terrace** 2.5 Introduced a new circulation corridor, removing the need for a fire engineered solution on the ground floor. 3b 5p House 95 93 3.9 House 1 93 3.9 2.5 House 2 3b 5p House 95 2.5 House 3 3b 5p House 95 93 3.9 House 4 3b 5p House 3.9 2.5 Total RAGLAN GATEHOUSE A number of the bedrooms did not comply with the technical standards for areas. These have been changed so that all

RGH 02

bedrooms comply.