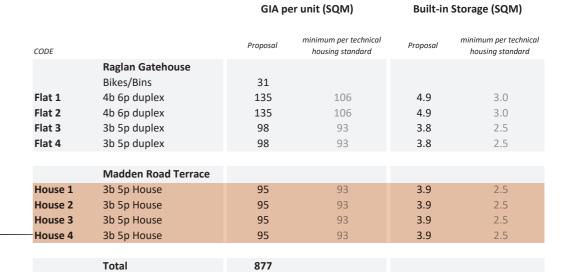

#### Area Schedule

The scheme proposes a mix of new residential units with a **total of 8 units**:

- 2 x 4 bedrooms, 6 people duplex units within Raglan Gatehouse
- 2 x 3 bedrooms, 5 people duplex units within Raglan Gatehouse
- 4 x 3 bedrooms, 5 people new terraced units along Madden Road

The size of flats 3 and 4 in the Gatehouse have been reduced from 4 bed units to 3 bed units. As it stood the flats did not meet the minimum area per the technical housing standard and are more suitable as three bedroom units.

|         |                     | GIA per unit (SQM) |                                        | Built-in Storage (SQM) |                                           | Outdoor ammenity (SQM) |
|---------|---------------------|--------------------|----------------------------------------|------------------------|-------------------------------------------|------------------------|
| CODE    |                     | Proposal           | minimum per technical housing standard | Proposal               | minimum per technical<br>housing standard |                        |
|         | Raglan Gatehouse    |                    |                                        |                        |                                           |                        |
|         | Bikes/Bins          | 31                 |                                        |                        |                                           |                        |
| Flat 1  | 4b 6p duplex        | 135                | 106                                    | 4.9                    | 3.0                                       | 11                     |
| Flat 2  | 4b 6p duplex        | 135                | 106                                    | 4.9                    | 3.0                                       | 11                     |
| Flat 3  | 3b 5p duplex        | 98                 | 93                                     | 3.8                    | 2.5                                       | 14                     |
| Flat 4  | 3b 5p duplex        | 98                 | 93                                     | 3.8                    | 2.5                                       | 14                     |
|         |                     |                    |                                        |                        |                                           |                        |
|         | Madden Road Terrace |                    |                                        |                        |                                           |                        |
| House 1 | 3b 5p House         | 95                 | 93                                     | 3.9                    | 2.5                                       | 27                     |
| House 2 | 3b 5p House         | 95                 | 93                                     | 3.9                    | 2.5                                       | -                      |
| House 3 | 3b 5p House         | 95                 | 93                                     | 3.9                    | 2.5                                       | -                      |
| House 4 | 3b 5p House         | 95                 | 93                                     | 3.9                    | 2.5                                       | 27                     |
|         |                     |                    |                                        |                        |                                           |                        |
|         | Total               | 877                |                                        |                        |                                           |                        |