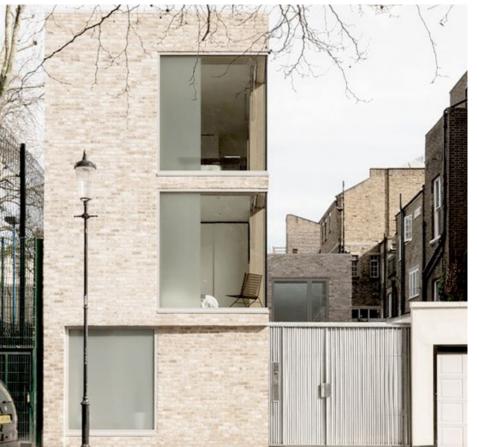

Sq.m



Proposed First floor plan



### **NEW PARADE GARDEN**

Proposed Second floor plan

#### Proposed Plans Madden Road Terrace

The new terrace on Madden road will have a total of four houses, each with 3 bedrooms. The first unit and the fourth unit will benefit from a small garden to the side of the property which can be accessed from the living area

The terrace was developed as per these diagrams, starting with a basic facade then gradually adding more detail.



#### Proposed Plans Madden Road Terrace



|  |  | 1 |  |
|--|--|---|--|
|  |  |   |  |
|  |  |   |  |



Proposed Ground floor plan

#### Proposed Plans Madden Road Terrace



Total

GIA per unit (SQM)

Built-in Storage (SQM)



Proposed First floor plan











## Design Precedents









# Design Precedents