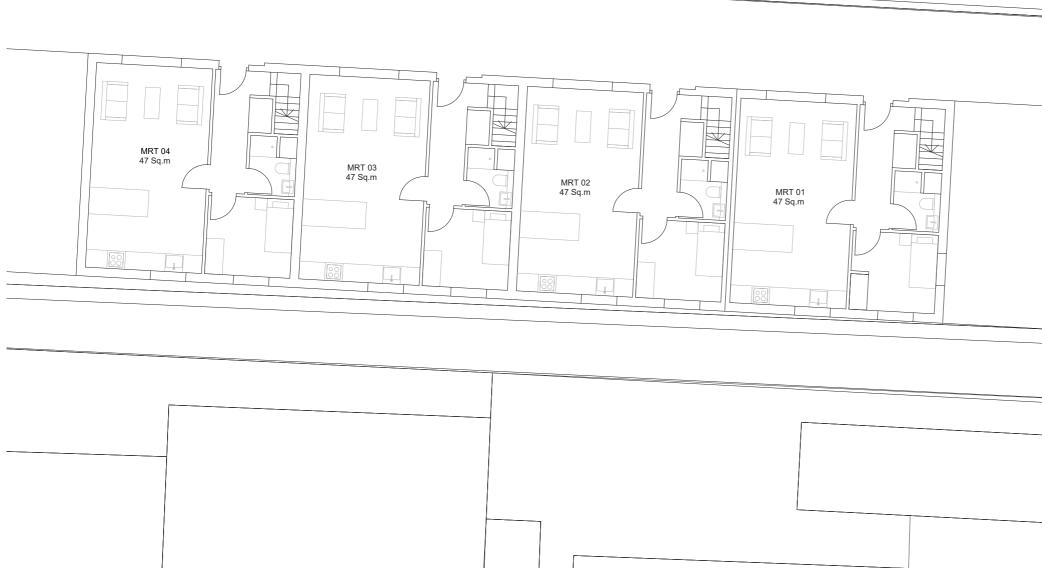

#### Proposed Plans Madden Road Terrace

The new terrace on Madden road will have a total of four houses, each with 3 bedrooms. The first unit and the fourth unit will benefit from a small garden to the side of the property which can be accessed from the living area

#### Proposed Plans Madden Road Terrace

|  |  | 1 |  |
|--|--|---|--|
|  |  |   |  |
|  |  |   |  |

Proposed Ground floor plan