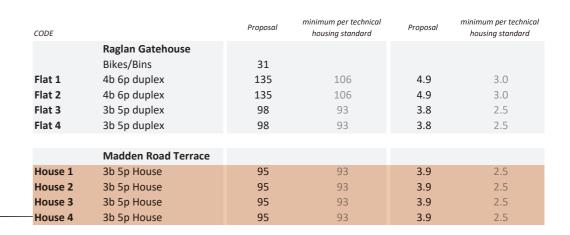

#### Area Schedule

The scheme proposes a mix of new residential units with a **total of 8 units**:

- 2 x 4 bedrooms, 6 people duplex units within Raglan Gatehouse
- 2 x 3 bedrooms, 5 people duplex units within Raglan Gatehouse
- 4 x 3 bedrooms, 5 people new terraced units along Madden Road

The size of flats 3 and 4 in the Gatehouse have been reduced from 4 bed units to 3 bed units. As it stood the flats did not meet the minimum area per the technical housing standard and are more suitable as three bedroom units.

|         |                     | GIA per unit (SQM) |                                        | Built-in Storage (SQM) |                                           | Outdoor ammenity (SQM) |
|---------|---------------------|--------------------|----------------------------------------|------------------------|-------------------------------------------|------------------------|
| CODE    |                     | Proposal           | minimum per technical housing standard | Proposal               | minimum per technical<br>housing standard |                        |
|         | Raglan Gatehouse    |                    |                                        |                        |                                           |                        |
|         | Bikes/Bins          | 31                 |                                        |                        |                                           |                        |
| Flat 1  | 4b 6p duplex        | 135                | 106                                    | 4.9                    | 3.0                                       | 11                     |
| Flat 2  | 4b 6p duplex        | 135                | 106                                    | 4.9                    | 3.0                                       | 11                     |
| Flat 3  | 3b 5p duplex        | 98                 | 93                                     | 3.8                    | 2.5                                       | 14                     |
| Flat 4  | 3b 5p duplex        | 98                 | 93                                     | 3.8                    | 2.5                                       | 14                     |
|         |                     |                    |                                        |                        |                                           |                        |
|         | Madden Road Terrace |                    |                                        |                        |                                           |                        |
| House 1 | 3b 5p House         | 95                 | 93                                     | 3.9                    | 2.5                                       | 27                     |
| House 2 | 3b 5p House         | 95                 | 93                                     | 3.9                    | 2.5                                       | -                      |
| House 3 | 3b 5p House         | 95                 | 93                                     | 3.9                    | 2.5                                       | -                      |
| House 4 | 3b 5p House         | 95                 | 93                                     | 3.9                    | 2.5                                       | 27                     |
|         |                     |                    |                                        |                        |                                           |                        |
|         | Total               | 877                |                                        |                        |                                           |                        |