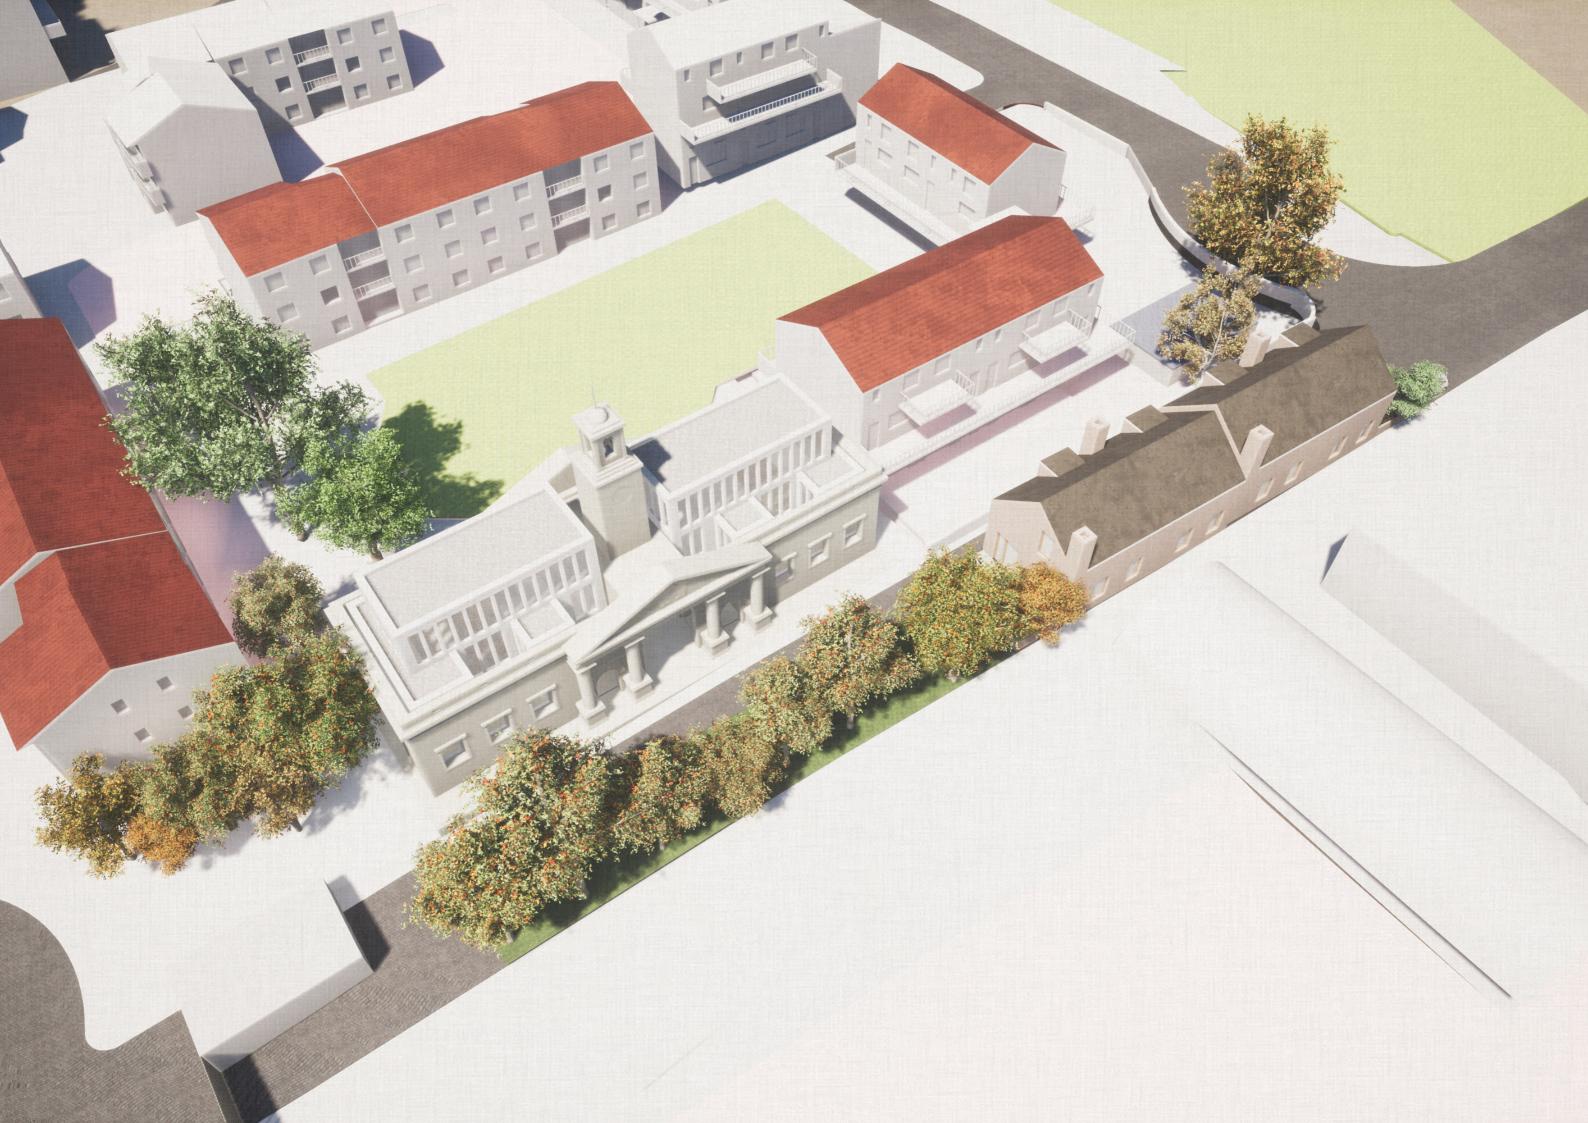

NEW PARADE GARDEN**

Proposed Ground floor plan

RGH 01 90 Sq.m



Proposed First floor plan



### **NEW PARADE GARDEN**

Proposed Second floor plan

#### Proposed Plans Madden Road Terrace

The new terrace on Madden road will have a total of four houses, each with 3 bedrooms. The first unit and the fourth unit will benefit from a small garden to the side of the property which can be accessed from the living area

The terrace was developed as per these diagrams, starting with a basic facade then gradually adding more detail.



#### Proposed Plans Madden Road Terrace



|  |  | 1 |  |
|--|--|---|--|
|  |  |   |  |
|  |  |   |  |



Proposed Ground floor plan

#### Proposed Plans Madden Road Terrace



Total

GIA per unit (SQM)

Built-in Storage (SQM)



Proposed First floor plan











## Design Precedents









# Design Precedents